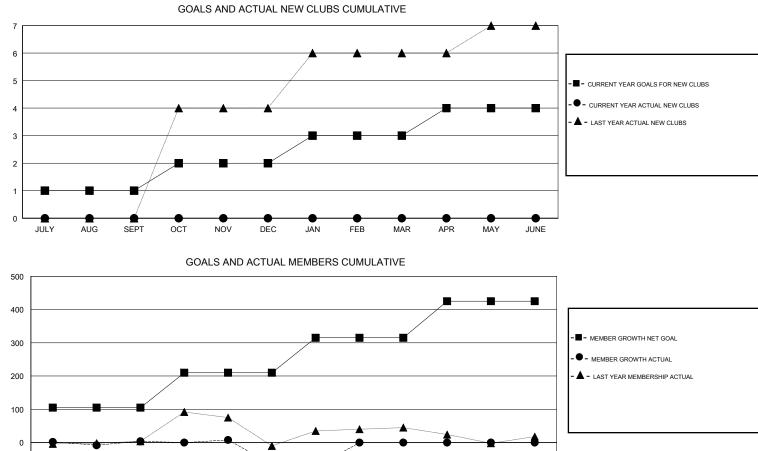

## SAYED RIZWAN QADRI GMT:

| GMT: SAYED RIZWAN QADRI |               |           | LOCATION ZAMBIA |                                  |                           |                         | GMT CA                                             |
|-------------------------|---------------|-----------|-----------------|----------------------------------|---------------------------|-------------------------|----------------------------------------------------|
|                         | Club          | s         |                 | Members<br>RESULTS FOR 2018-2019 |                           |                         |                                                    |
|                         | RESULTS FOR   | 2018-2019 |                 |                                  |                           |                         |                                                    |
| QUARTER                 | NEW CLUB GOAL | NEW CLUBS | DROPPED CLUBS   | QUARTER                          | MEMBER GROWTH NET<br>GOAL | MEMBER GROWTH<br>ACTUAL | DROPPED<br>MEMBERS ACTUAL<br>(including transfers) |
| JULY/AUG/SEPT           | 1             | 0         | 1               | JULY/AUG/SEPT                    | 105                       | 31                      | 26                                                 |
| OCT/NOV/DEC             | 1             | 0         | 1               | OCT/NOV/DEC                      | 105                       | 36                      | 98                                                 |
| JAN/FEB/MAR             | 1             | 0         | 0               | JAN/FEB/MAR                      | 105                       | 21                      | 27                                                 |
| APR/MAY/JUNE            | 1             | 0         | 0               | APR/MAY/JUNE                     | 110                       | 0                       | 0                                                  |